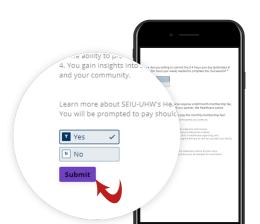

Up".

# **#2**Create Your Profile

When asked, "Did you come to us through a referral?" select, "I was referred by another partner".

Fill out the form and make sure to enter your invitation code.

| I was referred by another partne     | er                     | v |
|--------------------------------------|------------------------|---|
| Referring company name               |                        |   |
| Referrer first name                  |                        |   |
| Referrer last name                   |                        |   |
| If applicable, enter your invitation | on code or leave blank |   |



#3

#### **Select Your Program of Study**

Select your program of study and hit the "Apply" button

#4

#### **Answer the Supplemental Questions**

Don't forget to hit "Submit"!



### #5

## Sign the Student Agreement and Release Forms



#6

### **Complete the Assessments**

Make sure to complete all required surveys and assessments.



Hello, Tessa
Community Health Worker with Behavioral Health
Your application is INCOMPLETE. Clast the Surveys & Assessment's look below.

Tessa's Education Journey
Based on your profile and lor selection, this is your education and training prescription.

MY PROGRAM
Community Health Worker with Behavioral Health
Oncommunity Healt

**#7** 

### **Keep Track of Your Status**

Log in regularly to see where you are during the application process.