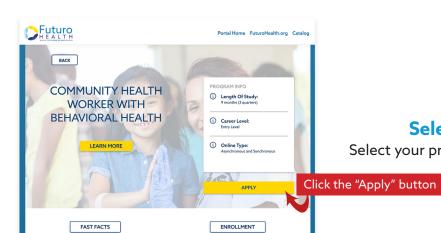

#### **Select Your Program of Study**

Select your program of study and hit the "Apply" button

#4