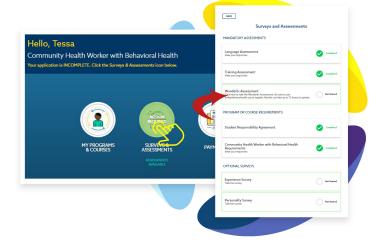

### **Complete the Assessments**

Make sure to complete all required surveys and assessments.

Hello, Tessa
Community Health Worker with Behavioral Health
Your application is INCOMPLETE. Clast the Surveys & Assessment's look below.