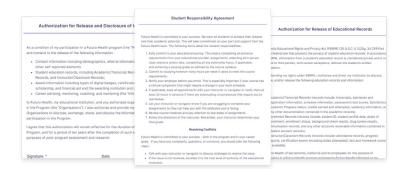

e to us through a referral?" select, "I was referred by another partner".

Fill out the form and make sure to enter your invitation code.

| I was referred by another partne     | er                     | v |
|--------------------------------------|------------------------|---|
| Referring company name               |                        |   |
| Referrer first name                  |                        |   |
| Referrer last name                   |                        |   |
| If applicable, enter your invitation | on code or leave blank |   |



#3

#### **Select Your Program of Study**

Select your program of study and hit the "Apply" button

#4

#### **Answer the Supplemental Questions**

Don't forget to hit "Submit"!



### #5

## Sign the Student Agreement and Release Forms



#6

### **Complete the Assessments**

Make sure to complete all required surveys and assessments.



Hello, Tessa
Community Health Worker with Behavioral Health
Your application is INCOMPLETE. Clast the Surveys & Assessment's look below.

Tessa's Education Journey
Based on your profile and lor selection, this is your education and training prescription.

MY PROGRAM
Community Health Worker with Behavioral Health
Oncommunity Healt

**#7** 

### **Keep Track of Your Status**

Log in regularly to see where you are during the application process.